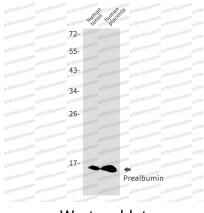

## Data Image

**Stability and Storage** 

Western blot

Western blot analysis of Prealbumin in Human tonsil, Human placenta lysates using Prealbumin antibody.