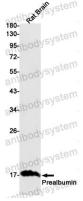

## Data Image

**Stability and Storage** 

Western blot

Western blot analysis of Prealbumin in rat Brain lysates using Prealbumin antibody.