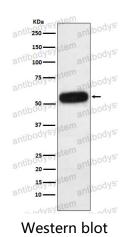

## Data Image

Western blot analysis of Fetuin A expression in Human plasma lysate.