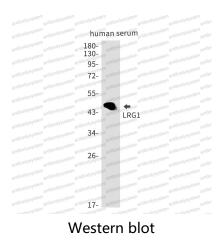

## Data Image

Western blot analysis of LRG1 in Human serum lysates using LRG1 antibody.