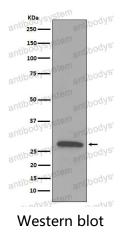

RHC00301

Clone ID R1J05

Host species Rabbit

Tested applications IF: 1:50-1:200, IHC: 1:100-1:200, WB: 1:1000-1:2000

Species reactivity Human

Form Liquid

Storage buffer 0.01M PBS, pH 7.4, 0.05% BSA, 50% Glycerol, 0.05% Sodium azide.

Concentration 1 mg/ml

Purity >95% by SDS-PAGE.

**Clonality** Monoclonal

**Isotype** IqG

**Applications** IF, IHC, WB

Target Complement C1q subcomponent subunit B, C1QB

**Purification** Protein A/G purified from cell culture supernatant.

Endotoxin level Please contact with the lab for this information.

Accession P02746

Use a manual defrost freezer and avoid repeated freeze thaw cycles. Store

Stability and Storage at 4 °C for frequent use. Store at -20 °C for twelve months from the date

of receipt.

Note For research use only.



## Data Image



Western blot analysis of C1QB expression in Human plasma lysate.