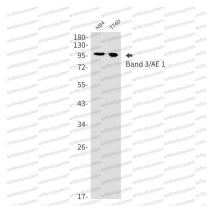

## Data Image

Western blot analysis of Band 3/AE 1 in NB4, T74D lysates using Band 3 antibody.

Western blot

Western blot

Western blot analysis of Band 3/AE 1 in 3T3 lysates using Band 3/AE 1 antibody.