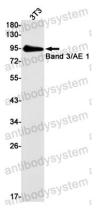

## Data Image

Western blot analysis of Band 3/AE 1 in NB4, T74D lysates using Band 3 antibody.

Western blot

Western blot

Western blot analysis of Band 3/AE 1 in 3T3 lysates using Band 3/AE 1 antibody.