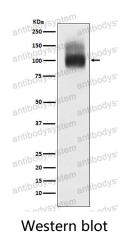

## Data Image

Western blot analysis of Band 3 / CD233 expression in Red blood cell lysate.