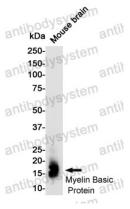

## Data Image

Western blot

Western blot

Western blot analysis of Myelin Basic Protein in mouse Brain lysates using Myelin Basic Protein antibody.

Western blot analysis of Myelin Basic Protein in rat Brain lysates using Myelin Basic Protein antibody.