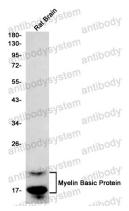

## Data Image

Western blot

Western blot

Western blot analysis of Myelin Basic Protein in mouse Brain lysates using Myelin Basic Protein antibody.

Western blot analysis of Myelin Basic Protein in rat Brain lysates using Myelin Basic Protein antibody.