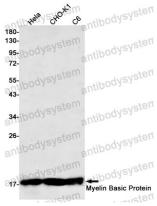

## Data Image

Western blot

Western blot analysis of Myelin Basic Protein in Hela, CHO-K1, C6 lysates using Myelin Basic Protein antibody.