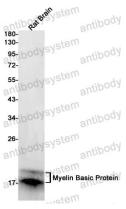

## Data Image

Western blot

Western blot analysis of Myelin Basic Protein in rat Brain lysates using Myelin Basic Protein antibody.