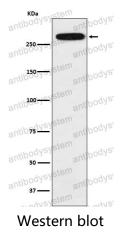

## Data Image

Western blot analysis of alpha 1 Spectrin expression in K562 cell lysate.