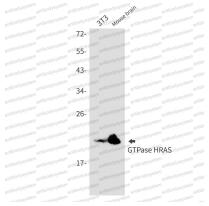

## Data Image

Western blot

Western blot

Western blot analysis of GTPase HRAS in 3T3, mouse brain lysates using GTPase HRAS antibody.

Western blot analysis of Ras in Hela, CHO-K1, C6 lysates using Ras antibody.