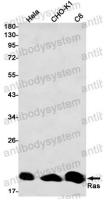

## Data Image

Western blot

Western blot

Western blot analysis of GTPase HRAS in 3T3, mouse brain lysates using GTPase HRAS antibody.

Western blot analysis of Ras in Hela, CHO-K1, C6 lysates using Ras antibody.