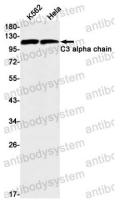

## Data Image

Western blot

Western blot analysis of C3 in K562, Hela lysates using C3 antibody.