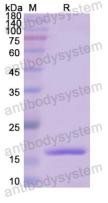

ease contact with the lab for this information.

Expression system E. coli

Accession P07476

Protein length Gln36-Leu152

Nature Recombinant

Predicted molecular weight 16.31 kDa

Use a manual defrost freezer and avoid repeated freeze thaw cycles. Store

Stability and Storage at 2 to 8°C for frequent use. Store at -20 to -80°C for twelve months from

the date of receipt.

Reconstitute in sterile water for a stock solution. A copy of datasheet will

be provided with the products, please refer to it for details.

Species Homo sapiens (Human)





## Recombinant Proteins & Antibodies

In general, proteins are provided as lyophilized powder/frozen liquid.

**Shipping** They are shipped out with dry ice/blue ice unless customers require

otherwise.

For research use only. Note

## Data Image



**SDS-PAGE** 

SDS PAGE for recombinant Human IVL protein