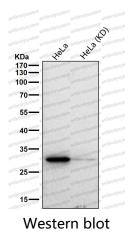

## Data Image

Western blot

Western blot analysis of Carbonic anhydrase 2 expression in A431 cell lysate.

All lanes use the Antibody at 1:1K dilution for 1 hour at room temperature.