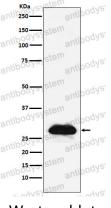

## Data Image

Western blot

Western blot analysis of Carbonic anhydrase 2 expression in A431 cell lysate.

All lanes use the Antibody at 1:1K dilution for 1 hour at room temperature.