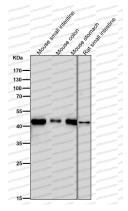

## Data Image

All lanes use the Antibody at 1:1K dilution for 1 hour at room temperature.

All lanes use the Antibody at 1:1K dilution for 1 hour at room temperature.

All lanes use the Antibody at 1:1K dilution for 1 hour at room temperature.

Western blot