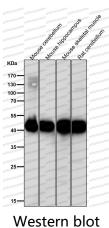

## Data Image

All lanes use the Antibody at 1:1K dilution for 1 hour at room temperature.

All lanes use the Antibody at 1:1K dilution for 1 hour at room temperature.

All lanes use the Antibody at 1:1K dilution for 1 hour at room temperature.

Western blot