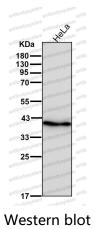

## Data Image

Western blot analysis of Haptoglobin expression in human plasma lysate.

All lanes use the Antibody at 1:2K dilution for 1 hour at room temperature.

Western blot

All lanes use the Antibody at 1:2K dilution for 1 hour at room temperature.