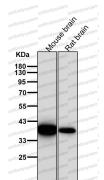

## Data Image

Western blot analysis of Haptoglobin expression in human plasma lysate.

All lanes use the Antibody at 1:2K dilution for 1 hour at room temperature.

Western blot

All lanes use the Antibody at 1:2K dilution for 1 hour at room temperature.