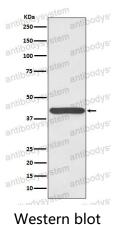

## Data Image

Western blot analysis of Haptoglobin expression in human plasma lysate.

All lanes use the Antibody at 1:2K dilution for 1 hour at room temperature.

Western blot

All lanes use the Antibody at 1:2K dilution for 1 hour at room temperature.