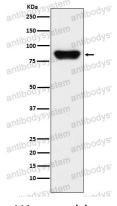

## Data Image

Western blot

Western blot analysis of Prothrombin expression in human serum lysate.