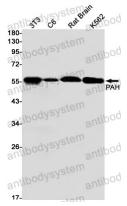

## Data Image

Western blot

Western blot analysis of PAH in 3T3, C6, rat Brain, K562 lysates using PAH antibody.