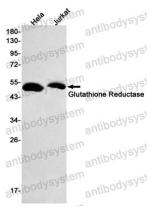

## Data Image

Western blot

Western blot analysis of Glutathione Reductase in Hela, Jurkat lysates using Glutathione Reductase antibody.