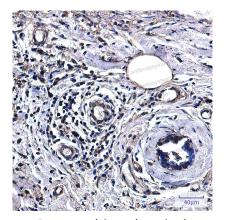

### Data Image

**Immunofluorescence** 

Immunocytochemistry analysis of Lactate Dehydrogenase(green) in Hela using Lactate Dehydrogenase antibody, and DAPI(blue)

Immunohistochemical

Immunohistochemistry analysis of paraffinembedded Human breast cancer using Lactate Dehydrogenase antibody. High-pressure and temperature Sodium Citrate pH 6.0 was used for antigen retrieval.