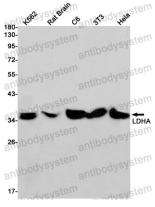

### Recombinant Proteins & Antibodies

Western blot

Western blot analysis of LDHA in K562, rat Brain, C6, 3T3, Hela lysates using Lactate Dehydrogenase A antibody.