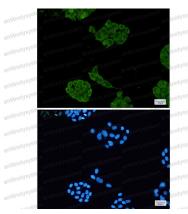

### Data Image

**Immunofluorescence** 

Immunocytochemistry analysis of Lactate Dehydrogenase(green) in Hela using Lactate Dehydrogenase antibody, and DAPI(blue)

Immunohistochemical

Immunohistochemistry analysis of paraffinembedded Human breast cancer using Lactate Dehydrogenase antibody. High-pressure and temperature Sodium Citrate pH 6.0 was used for antigen retrieval.