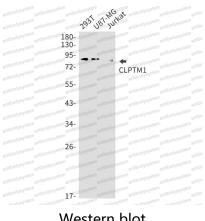

## Data Image

Western blot

Western blot analysis of CLPTM1 in 293T, U87-MG, Jurkat lysates using CLPTM1 antibody.