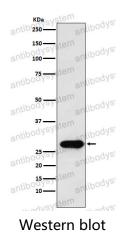

|
| Accession           | O95997                                                                                                                                             |





Recombinant Proteins & Antibodies

|                       | Use a manual defrost freezer and avoid repeated freeze thaw cycles. Store |
|-----------------------|---------------------------------------------------------------------------|
| Stability and Storage | at 4 °C for frequent use. Store at -20 °C for twelve months from the date |
|                       | of receipt.                                                               |
| Note                  | For research use only.                                                    |

## Data Image



Western blot analysis of Securin expression in HeLa cell lysate.