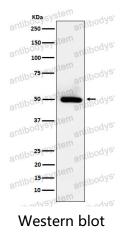

ies Rabbit

Tested applications FCM: 1:20-1:100, WB: 1:1000-1:2000

Species reactivity Human, Mouse, Rat

Form Liquid

Storage buffer 0.01M PBS, pH 7.4, 0.05% BSA, 50% Glycerol, 0.05% Sodium azide.

Concentration 1 mg/ml

Purity >95% by SDS-PAGE.

**Clonality** Monoclonal

**Isotype** IgG

**Applications** FCM, WB

GDF9B, Bone morphogenetic protein 15, BMP-15, BMP15, GDF-9B,

Growth/differentiation factor 9B

**Purification** Protein A/G purified from cell culture supernatant.

Endotoxin level Please contact with the lab for this information.

Accession 095972

Use a manual defrost freezer and avoid repeated freeze thaw cycles. Store

Stability and Storage at 4 °C for frequent use. Store at -20 °C for twelve months from the date

of receipt.



Note

For research use only.

## Data Image



Western blot analysis of BMP15 expression in HeLa cell lysate.