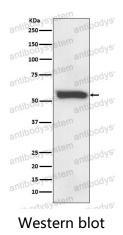

## Data Image

**Stability and Storage** 

Western blot analysis of 58K Golgi protein expression in human fetal liver lysate.