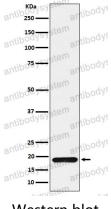

## Data Image

**Stability and Storage** 

Western blot

Western blot analysis of ERp19 expression in 293T cell lysate.