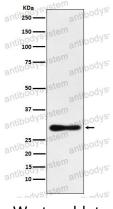

## Data Image

**Stability and Storage** 

Western blot

Western blot analysis of DDAH2 expression in MCF7 cell lysate.