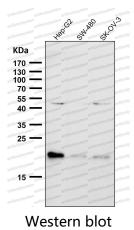

## Data Image

hour at room temperature.

All lanes use the Antibody at 1:1K dilution for 1

All lanes use the Antibody at 1:1K dilution for 1 hour at room temperature.

## Recombinant Proteins & Antibodies

All lanes use the Antibody at 1:1K dilution for 1 hour at room temperature.