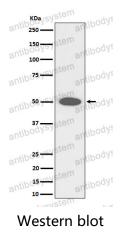

ID R1G59

Host species Rabbit

**Tested applications** IF: 1:50-1:200, WB: 1:1000-1:2000

Species reactivity Human, Mouse, Rat

Form Liquid

Storage buffer 0.01M PBS, pH 7.4, 0.05% BSA, 50% Glycerol, 0.05% Sodium azide.

Concentration 1 mg/ml

Purity >95% by SDS-PAGE.

**Clonality** Monoclonal

**Isotype** IqG

**Applications** IF, WB

Target Centrosomal protein 43, FOP, FGFR1 oncogene partner, CEP43, FGFR1OP

**Purification** Protein A/G purified from cell culture supernatant.

Endotoxin level Please contact with the lab for this information.

Accession 095684

Use a manual defrost freezer and avoid repeated freeze thaw cycles. Store

Stability and Storage at 4 °C for frequent use. Store at -20 °C for twelve months from the date

of receipt.

Note For research use only.



## Data Image



Western blot analysis of CEP43 expression in HeLa cell lysate.