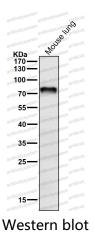

## Data Image

All lanes use the Antibody at 1:1K dilution for 1 hour at room temperature.

Western blot analysis of Netrin 1 expression in Human fetal brain lysate.