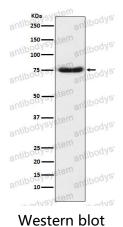

## Data Image

All lanes use the Antibody at 1:1K dilution for 1 hour at room temperature.

Western blot analysis of Netrin 1 expression in Human fetal brain lysate.