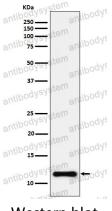

## Data Image

**Stability and Storage** 

Western blot

Western blot analysis of NDUFC2 expression in HeLa cell lysate.