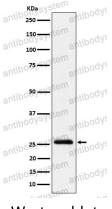

## Data Image

**Stability and Storage** 

Western blot

Western blot analysis of TEMT expression in A549 cell lysate.