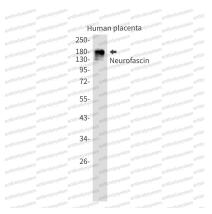

## Data Image

Western blot analysis of Neurofascin in Human placenta lysates using Neurofascin antibody.

Western blot

Western blot

Western blot analysis of Neurofascin in mouse Brain, rat Brain, CSO7, Hela lysates using Neurofascin antibody.