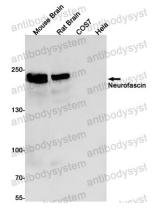

## Data Image

Western blot analysis of Neurofascin in Human placenta lysates using Neurofascin antibody.

Western blot

Western blot

Western blot analysis of Neurofascin in mouse Brain, rat Brain, CSO7, Hela lysates using Neurofascin antibody.