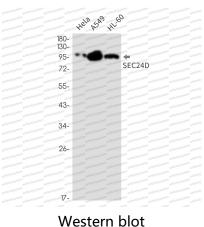

## Data Image

Western blot analysis of SEC24D in Raw264.7, C6 lysates using SEC24D antibody.

Western blot analysis of SEC24D in Hela, A549, HL-60 lysates using SEC24D antibody.