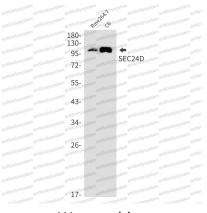

## Data Image

Western blot analysis of SEC24D in Raw264.7, C6 lysates using SEC24D antibody.

Western blot analysis of SEC24D in Hela, A549, HL-60 lysates using SEC24D antibody.