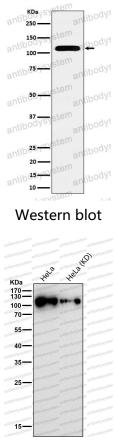

Note

For research use only.

Western blot

Western blot analysis of SEC24D expression in HeLa cell lysate.

All lanes use the Antibody at 1:1K dilution for 1 hour at room temperature.