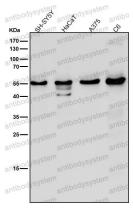

## Data Image

Western blot

All lanes use the Antibody at 1:2K dilution for 1 hour at room temperature.

Western blot

All lanes use the Antibody at 1:2K dilution for 1 hour at room temperature.

All lanes use the Antibody at 1:2K dilution for 1 hour at room temperature.