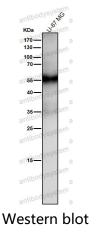

## Data Image

Western blot

All lanes use the Antibody at 1:2K dilution for 1 hour at room temperature.

Western blot

All lanes use the Antibody at 1:2K dilution for 1 hour at room temperature.

All lanes use the Antibody at 1:2K dilution for 1 hour at room temperature.