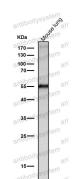

## Data Image

Western blot

All lanes use the Antibody at 1:2K dilution for 1 hour at room temperature.

Western blot

All lanes use the Antibody at 1:2K dilution for 1 hour at room temperature.

All lanes use the Antibody at 1:2K dilution for 1 hour at room temperature.