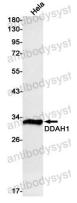

## Data Image

Western blot

Western blot analysis of DDAH1 in Hela lysates using DDAH1 antibody.