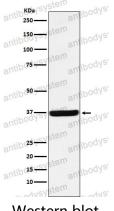

## Data Image

**Stability and Storage** 

Western blot

Western blot analysis of DDAH1 expression in 293 cell lysate.