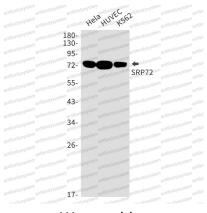

## Data Image

Western blot

Western blot analysis of SRP72 in Hela, HUVEC, K562 lysates using SRP72 antibody.