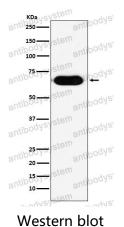

## Data Image

Western blot analysis of RNF8 expression in human fetal kidney lysate.