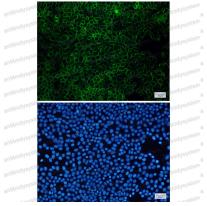

## Data Image

**Immunofluorescence** 

Western blot

Immunocytochemistry analysis of Flotillin 1(green) in Hela using Flotillin 1 antibody, and DAPI(blue)

Western blot analysis of Flotillin 1 in K562, Hela lysates using Flotillin 1 antibody.