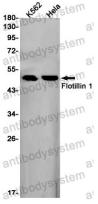

## Data Image

**Immunofluorescence** 

Western blot

Immunocytochemistry analysis of Flotillin 1(green) in Hela using Flotillin 1 antibody, and DAPI(blue)

Western blot analysis of Flotillin 1 in K562, Hela lysates using Flotillin 1 antibody.