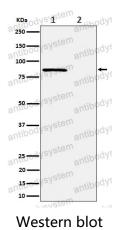

## Data Image

Western blot analysis of Phospho-Rad17 (S656) expression in (1) HeLa cell treated with CA lysate; (2) HeLa cell lysate.