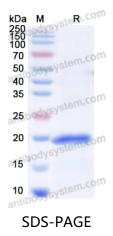

## Recombinant Human GPX1 Protein, N-His

| Catalog No.                | YHC23701                                                                                                                                                                  |
|----------------------------|---------------------------------------------------------------------------------------------------------------------------------------------------------------------------|
| Alternative Names          | Cellular glutathione peroxidase, Glutathione peroxidase 1, GPx-1, GPX1, GSHPx-1                                                                                           |
| Form                       | Lyophilized                                                                                                                                                               |
| Storage buffer             | Lyophilized from a solution in PBS pH 7.4, 0.02% NLS, 1mM EDTA, 4%<br>Trehalose, 1% Mannitol.                                                                             |
| Purity                     | >90% as determined by SDS-PAGE.                                                                                                                                           |
| Applications               | ELISA, Immunogen, SDS-PAGE, WB, Bioactivity testing in progress                                                                                                           |
| Endotoxin level            | Please contact with the lab for this information.                                                                                                                         |
| Expression system          | E. coli                                                                                                                                                                   |
| Accession                  | P07203                                                                                                                                                                    |
| Protein length             | Thr50-Ala202                                                                                                                                                              |
| Nature                     | Recombinant                                                                                                                                                               |
| Predicted molecular weight | 19.47 kDa                                                                                                                                                                 |
| Stability and Storage      | Use a manual defrost freezer and avoid repeated freeze thaw cycles. Store at 2 to 8°C for frequent use. Store at -20 to -80°C for twelve months from the date of receipt. |
| Reconstitution             | Reconstitute in sterile water for a stock solution.                                                                                                                       |
| Species                    | Homo sapiens (Human)                                                                                                                                                      |

## Data Image

SDS PAGE for recombinant Human GPX1 protein