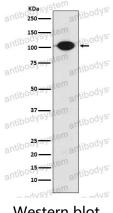

## Data Image

**Stability and Storage** 

Western blot

Western blot analysis of GABA B Receptor 2 expression in SH-SY5Y cell lysate.