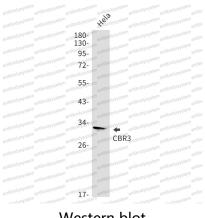

## Data Image

Western blot

Western blot analysis of CBR3 in Hela lysates using CBR3 antibody.