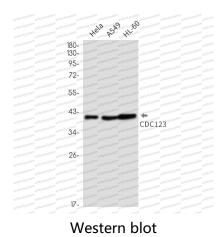

## Data Image

Western blot analysis of CDC123 in Hela, A549, HL-60 lysates using CDC123 antibody.