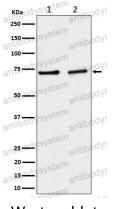

## Data Image

**Stability and Storage** 

Western blot

Western blot analysis of SLC25A12 expression in (1) A431 cell lysate; (2) NIH/3T3 cell lysate.