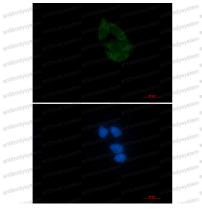

## Data Image

Immunofluorescence

Immunocytochemistry analysis of NUP155 (green) in Hela using NUP155 antibody, and DAPI(blue).

Western blot analysis of NUP155 in Hela, A549, HL-60 lysates using NUP155 antibody.