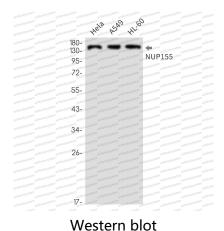

## Data Image

Immunofluorescence

Immunocytochemistry analysis of NUP155 (green) in Hela using NUP155 antibody, and DAPI(blue).

Western blot analysis of NUP155 in Hela, A549, HL-60 lysates using NUP155 antibody.