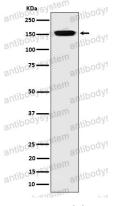

## Data Image

Western blot analysis of NUP155 expression in 293 cell lysate.

Western blot

All lanes use the Antibody at 1:1K dilution for 1 hour at room temperature.