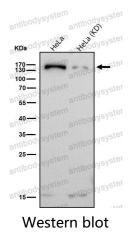

## Data Image

Western blot analysis of NUP155 expression in 293 cell lysate.

Western blot

All lanes use the Antibody at 1:1K dilution for 1 hour at room temperature.