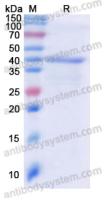

lease contact with the lab for this information.

Expression system E. coli

Accession P07196

Protein length Met1-Asn352

Nature Recombinant

Predicted molecular weight 42.41 kDa

Use a manual defrost freezer and avoid repeated freeze thaw cycles. Store

Stability and Storage at 2 to 8°C for frequent use. Store at -20 to -80°C for twelve months from

the date of receipt.

Reconstitute in sterile water for a stock solution. A copy of datasheet will

be provided with the products, please refer to it for details.

Species Homo sapiens (Human)





## Recombinant Proteins & Antibodies

In general, proteins are provided as lyophilized powder/frozen liquid.

**Shipping** They are shipped out with dry ice/blue ice unless customers require

otherwise.

For research use only. Note

## Data Image



**SDS-PAGE** 

SDS PAGE for recombinant Human NEFL protein